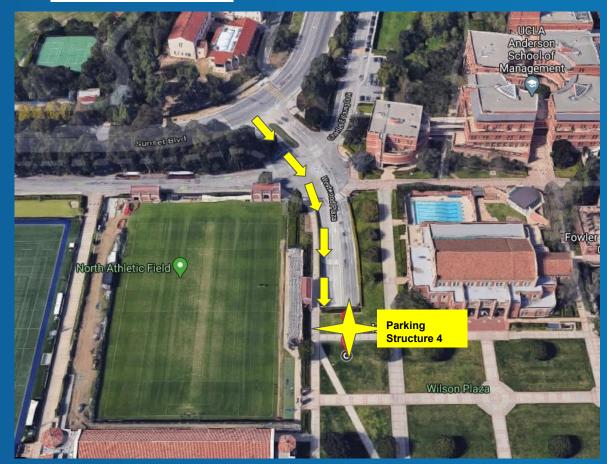

#### Address:

Parking Structure 4 221 Westwood Plaza Los Angeles, CA 90095

**Apple Maps Directions:** Click Here

**Google Maps Directions:** Click Here

You will enter from **Sunset Blvd turning into Westwood Plaza**. This
road will lead you **INTO Parking Structure 4** which is underground.

## UCLA

You will enter from
Sunset Blvd turning
into Westwood Plaza.
This road will lead you
INTO Parking
Structure 4 which is
underground.

**Height Restriction:** 

8ft 2in