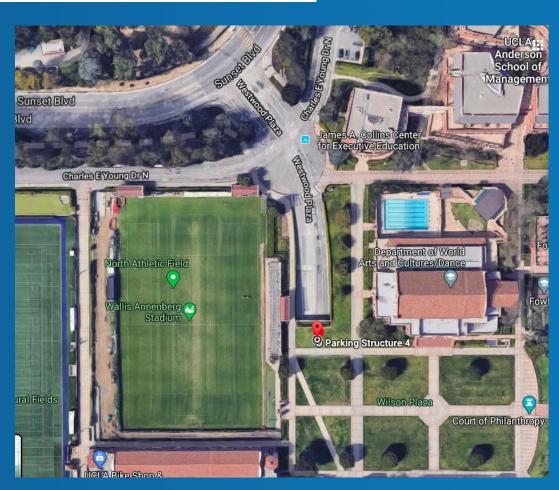

#### Info:

Parking Structure 4 is an underground parking lot, which is under Wilson Plaza. Visitor parking is available at a flat rate of \$16.00 per day.

#### Address:

Parking Structure 4 221 Westwood Plaza Los Angeles, CA 90095

**Apple Maps Directions:** Click Here

**Google Maps Directions:** Click Here

You will enter from **Sunset Blvd turning into Westwood Plaza**. This
road will lead you **INTO Parking Structure 4** which is underground.