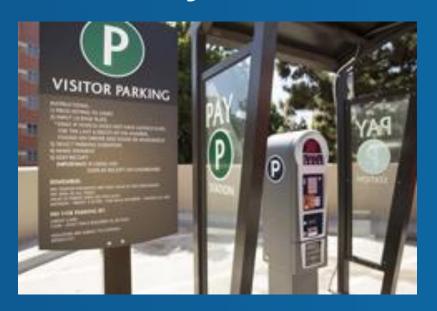

#### **SELF-SERVICE PAY STATIONS:**

UCLA parking pay stations give you short-term parking options in lots and structures located throughout campus.

Self-service pay stations are located in all visitor parking areas.

Visitors must pay for parking BEFORE they leave their vehicles.

For more information on locations, rates, and hours of operation, refer to the section below. Pay station permits are not valid in parking stalls posted for Blue or X permits or otherwise reserved.

- 1. All self-service pay stations use pay-by-plate technology.
- 2. Once parked, go to the nearest parking pay station.
- 3. Enter your license plate number. If you do not have a license plate number, please enter the last 6 (six) digits of your Vehicle ID Number (VIN). Your VIN can be found on the driver's side door or the lower driver's side of the windshield.
- 4. Choose the amount of time that you would like to spend on campus.
- 5. Pay using exact cash amount or with a credit card.
- 6. For those using their VIN, please place your receipt on your dashboard.