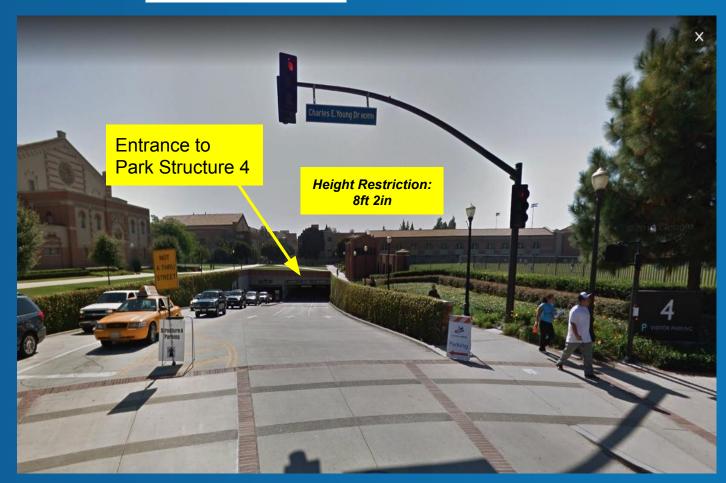

## UCLA

You will enter from
Sunset Blvd turning
into Westwood Plaza.
This road will lead you
INTO Parking
Structure 4 which is
underground.

**Height Restriction:** 

8ft 2in